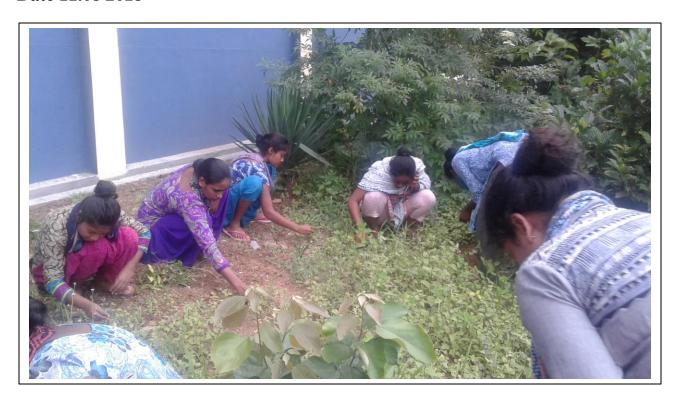

#### Date- 04. 08. 2018

PRINCIPAL
URSULINE WOMEN'S TEACHERS'
TRAINING COLLEGE
LOHARDAGA, JHARKHAND-835302

Venue- UWTTC, Lohardaga campus

Theme: Cleaning the college campus and its surrounding

The NSS volunteers of UWTTC Lohardaga participated in a campus cleaning program under the guidance of Dr. Sr. Shila, principal of the college, Sr. Nirmala, NSS Program Officer, sr. Regina the committee member of NSS and other staff members. Sr. Nirmala divided the Volunteers into small groups and each group members were allocated with different particulars for cleaning such as sickles sacs baskets brooms and dustbins to clean the surroundings. The NSS volunteers cut the grasses of the playground so that we can have March past practices nicely. They also cleaned the gardens of the college and residence. One of the groups cleaned college hall so the on 15<sup>th</sup> of August we can have program. The volunteers also collected some of the renewable such as dry leaves twigs and papers. These wastes materials such as grass and dry leaves were put in big pit and covered with mud so that after few days it may be used as manure. At the end the NSS program officer thanked all the volunteers for their generous services.