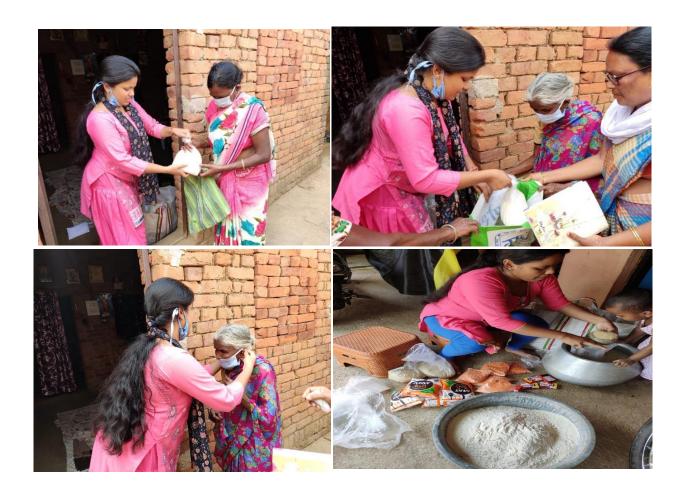

#### 3. Activity- Distributing eatables to the poor people.

- One of our NSS volunteer Sonali Twinkle Nag bought 10 kgs Rice, 10 kgs Daal and 10 kgs Flour and distributed to the poor. It was from her own expenses.
- Thanks to Sonali Twinkle for being generous in sharing all these necessary eatables to the poor.
- Also, she has distributed the masks to the neighbors which was made by her.