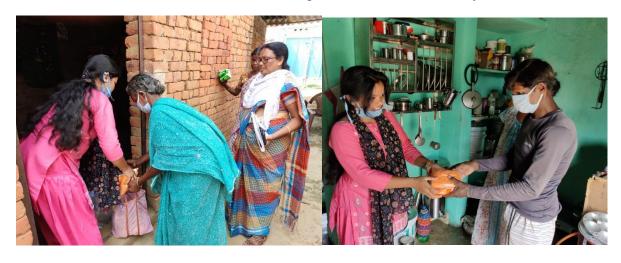

#### 1. Activity- Services given to the patients in the hospital during lock down period.

- During the period of lock down the NSS volunteers of Ursuline Women's Teachers' Training College Lohardaga took initiative to give their services to the patients of St. Ursula Hospital Lohardaga. The services given to them every day for one hour i.e. 8 to 9 AM.
- They started their services from Monday to Saturday.
- Together with NSS PO and Sr. Regina we adopted the Ursula Hospital to render our services to the sick person.
- We use to make their bed, to give them bath, taking care of the patients in the maternity ward such as taking the small children for bath, putting them clothes and giving them drops with the help of doctors and nurses.
- Apart from these activities the NSS volunteers helped in making medicine pocket with the newspaper and cotton ball.

### 2. Activity- Adoption of old Men and Women in the Hospital and in their families, neighbors and relatives.

- The NSS volunteers adopted some of the patients who are old they need care and supports.
- They began to help them by giving the food, medicines, bath and body massage.
- They provided them fruits every day.
- Every day they spend few hours in their services.
- It is really a grace filled lock down for all these sick and the old men and women to be serve by the NSS volunteers.
- They are trying their best to fulfill the motto of NSS "NOT ME BUT YOU".

#### 3. Activity- Distributing eatables to the poor people.

- One of our NSS volunteer Sonali Twinkle Nag bought 10 kgs Rice, 10 kgs Daal and 10 kgs Flour and distributed to the poor. It was from her own expenses.
- Thanks to Sonali Twinkle for being generous in sharing all these necessary eatables to the poor.
- Also, she has distributed the masks to the neighbors which was made by her.