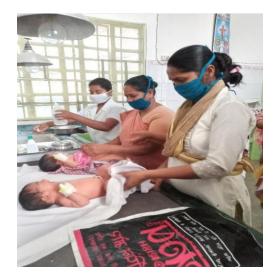

#### 1. Activity- Services given to the patients in the hospital during lock down period.

- During the period of lock down the NSS volunteers of Ursuline Women's Teachers' Training College Lohardaga took initiative to give their services to the patients of St. Ursula Hospital Lohardaga. The services given to them every day for one hour i.e. 8 to 9 AM.
- They started their services from Monday to Saturday.
- Together with NSS PO and Sr. Regina we adopted the Ursula Hospital to render our services to the sick person.
- We use to make their bed, to give them bath, taking care of the patients in the maternity ward such as taking the small children for bath, putting them clothes and giving them drops with the help of doctors and nurses.
- Apart from these activities the NSS volunteers helped in making medicine pocket with the newspaper and cotton ball.