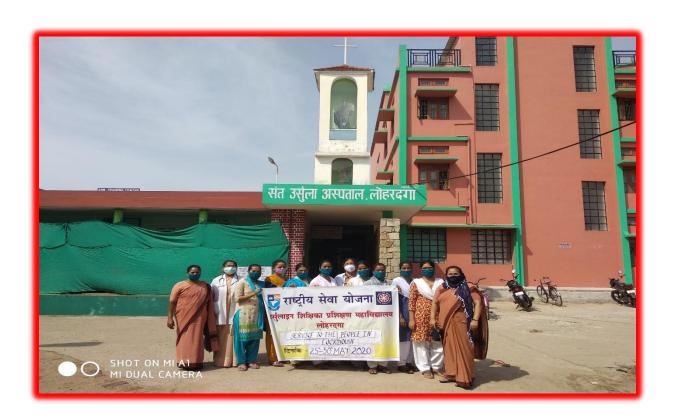

#### **National Service Scheme**

State- Jharkhand

District- Lohardaga

College- Ursuline Women's Teachers' Training College, Lohardaga

Date- 25<sup>th</sup> - 30<sup>th</sup> May 2020

Theme- SERVICE TO THE PEOPLE DURING LOCKDOWN