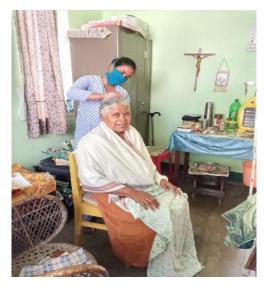

### 2. Activity- Adoption of old Men and Women in the Hospital and in their families, neighbors and relatives.

- The NSS volunteers adopted some of the patients who are old they need care and supports.
- They began to help them by giving the food, medicines, bath and body massage.
- They provided them fruits every day.
- Every day they spend few hours in their services.
- It is really a grace filled lock down for all these sick and the old men and women to be serve by the NSS volunteers.
- They are trying their best to fulfill the motto of NSS "NOT ME BUT YOU".