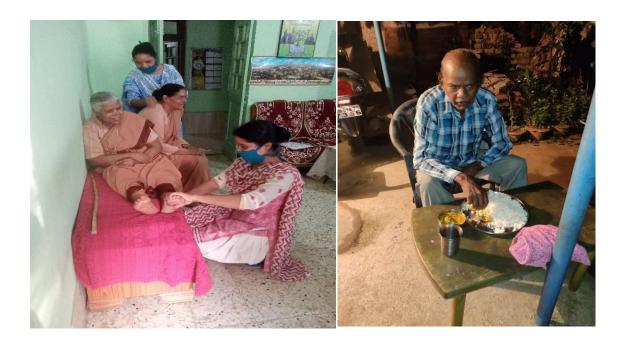

### 2. Activity- Adoption of old Men and Women in the Hospital and in their families, neighbors and relatives.

- The NSS volunteers adopted some of the patients who are old they need care and supports.
- They began to help them by giving the food, medicines, bath and body massage.
- They provided them fruits every day.
- Every day they spend few hours in their services.
- It is really a grace filled lock down for all these sick and the old men and women to be serve by the NSS volunteers.
- They are trying their best to fulfill the motto of NSS "NOT ME BUT YOU".