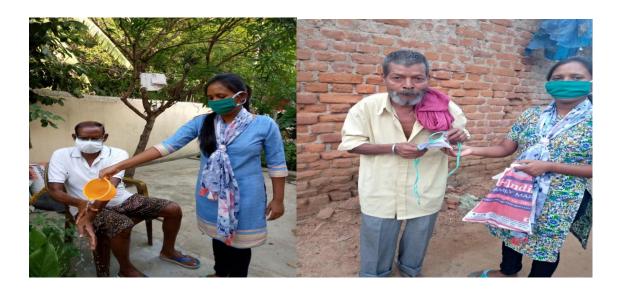

#### 3. Activity- Distributing eatables to the poor people.

- One of our NSS volunteer Sonali Twinkle Nag bought 10 kgs Rice, 10 kgs Daal and 10 kgs Flour and distributed to the poor. It was from her own expenses.
- Thanks to Sonali Twinkle for being generous in sharing all these necessary eatables to the poor.
- Also, she has distributed the masks to the neighbors which was made by her.