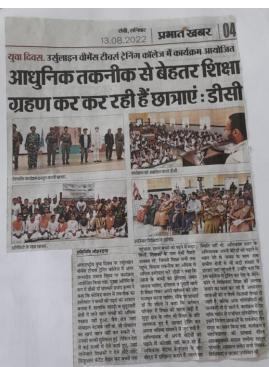

#### **International Youth Day**

College: Ursuline Women's Teachers Training College, Lohardaga

**Venue:** College Auditorium

Date: 12.08.2022

**District:** Lohardaga

The NSS volunteers of Ursuline Women's Teachers' Training College celebrated the International Youth Day on 12.08.2022. Dr. Waghmare Prasad Krishna IAS, DC, Lohardaga was the chief guest. There were many special guests to grace this occasion. Dr. Sr. Shila the principal of B.Ed. and M.Ed. College hosted the chief guest. On this occasion at first the chief guest and the principal planted the oxygen releasing plant (Evergreen tree). Thereafter, to mark the day "Har Ghar Tiranga" Abhiyaan was campaigned in the college premise. We proceeded towards the College Auditorium with flag.

The programme started with the Lighting the lamp and opening dance.