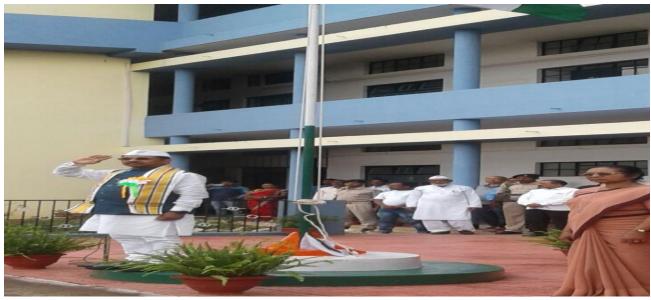

#### Venue- UWTTC, Lohardaga

Theme- The Closing Program "Rashtriya Swachhata Pakhawara" (1-15 August)

On 15<sup>th</sup> of August, the day of Independence the NSS Volunteers took part in March Past. The NSS volunteers together with other students had regular practices in the ground of the college, so that they can do March Past well on 15<sup>th</sup> of August. And really they did very well with great enthusiasm. The chief guest Mr. Dheeraj Prasad Sahu, MP hoisted the flag and delivered his speech which challenged all of us. We were encouraged to do something for our Nation country and society at large. On this great day many invited guests were present. After that the winners of the competition were awarded by our guest of Honor Sr. Helen, the secretary of the College and Dr. Sr. Shila, The Principal of the College. In both the competition 1<sup>st</sup>, 2<sup>nd</sup> and 3<sup>rd</sup> prize was distributed. There after there was group photo session with the winners and other NSS volunteers.