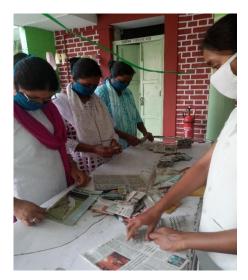

#### 1. Activity- Services given to the patients in the hospital during lock down period.

- During the period of lock down the NSS volunteers of Ursuline Women's Teachers' Training College Lohardaga took initiative to give their services to the patients of St. Ursula Hospital Lohardaga. The services given to them every day for one hour i.e. 8 to 9 AM.
- They started their services from Monday to Saturday.
- Together with NSS PO and Sr. Regina we adopted the Ursula Hospital to render our services to the sick person.
- We use to make their bed, to give them bath, taking care of the patients in the maternity ward such as taking the small children for bath, putting them clothes and giving them drops with the help of doctors and nurses.
- Apart from these activities the NSS volunteers helped in making medicine pocket with the newspaper and cotton ball.