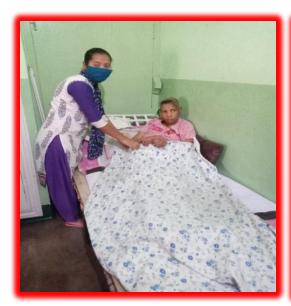

#### 1. Activity- Services given to the patients in the hospital during lock down period.

- During the period of lock down the NSS volunteers of Ursuline Women's Teachers' Training College Lohardaga took initiative to give their services to the patients of St. Ursula Hospital Lohardaga. The services given to them every day for one hour i.e. 8 to 9 AM.
- They started their services from Monday to Saturday.
- Together with NSS PO and Sr. Regina we adopted the Ursula Hospital to render our services to the sick person.
- We use to make their bed, to give them bath, taking care of the patients in the maternity ward such as taking the small children for bath, putting them clothes and giving them drops with the help of doctors and nurses.
- Apart from these activities the NSS volunteers helped in making medicine pocket with the newspaper and cotton ball.

### 2. Activity- Adoption of old Men and Women in the Hospital and in their families, neighbors and relatives.

- The NSS volunteers adopted some of the patients who are old they need care and supports.
- They began to help them by giving the food, medicines, bath and body massage.
- They provided them fruits every day.
- Every day they spend few hours in their services.
- It is really a grace filled lock down for all these sick and the old men and women to be serve by the NSS volunteers.
- They are trying their best to fulfill the motto of NSS "NOT ME BUT YOU".