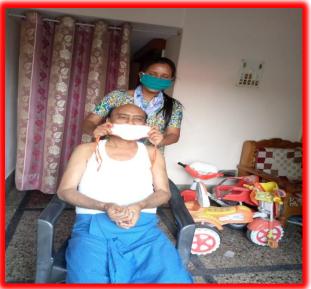

### 2. Activity- Adoption of old Men and Women in the Hospital and in their families, neighbors and relatives.

- The NSS volunteers adopted some of the patients who are old they need care and supports.
- They began to help them by giving the food, medicines, bath and body massage.
- They provided them fruits every day.
- Every day they spend few hours in their services.
- It is really a grace filled lock down for all these sick and the old men and women to be serve by the NSS volunteers.
- They are trying their best to fulfill the motto of NSS "NOT ME BUT YOU".