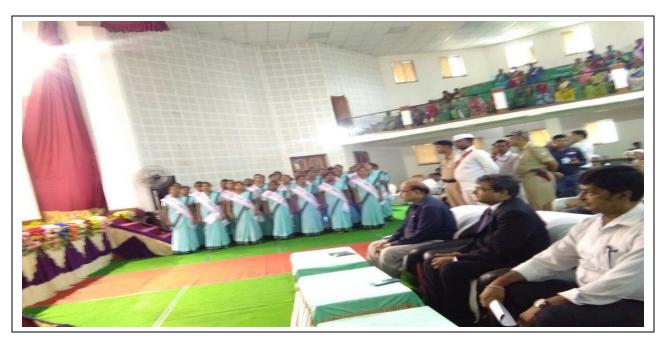

#### Venue- UWTTC, Lohardaga

Theme- The Closing Program "Rashtriya Swachhata Pakhawara" (1-15 August)

On 15<sup>th</sup> of August, the day of Independence the NSS Volunteers took part in March Past. The NSS volunteers together with other students had regular practices in the ground of the college, so that they can do March Past well on 15<sup>th</sup> of August. And really they did very well with great enthusiasm. The chief guest Mr. Dheeraj Prasad Sahu, MP hoisted the flag and delivered his speech which challenged all of us. We were encouraged to do something for our Nation country and society at large. On this great day many invited guests were present. After that the winners of the competition were awarded by our guest of Honor Sr. Helen, the secretary of the College and Dr. Sr. Shila, The Principal of the College. In both the competition 1<sup>st</sup>, 2<sup>nd</sup> and 3<sup>rd</sup> prize was distributed. There after there was group photo session with the winners and other NSS volunteers.