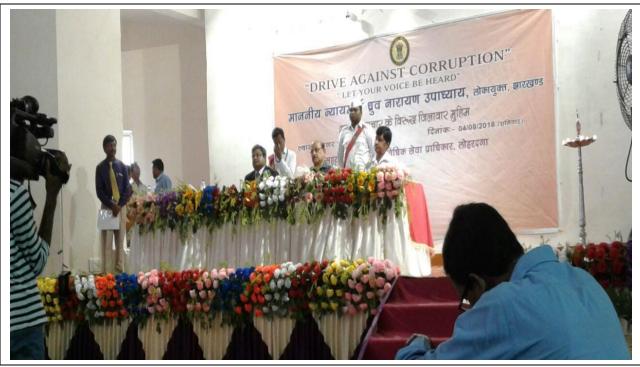

#### Reports on "Rashtriya Swacchata Pakhwara" (1-15 August)

Date- 04. 08. 2018

Venue- Nagar Bhavan Lohardaga

Theme: "Drive against corruption"

The NSS volunteers participated in the program which was conducted at Nagar Bhavan Lohardaga. The 50 NSS volunteers took part in this program. The theme of the program was "Drive Against Corruption." The chief guest of this program was the public commissioner Dhruv Narayan Upadhyaya, Jharkhand and other guests of Honor were present. The program started by lighting the lamp. The NSS volunteers sang a welcome song. The welcome song was really heart touching. They were appreciated by the chief guest and other members present at the dais. The chief guest spoke about the "Drive against corruption" He said that corruption is like an incurable disease which all the citizens should try to combat by hook and crook. Corruption is found in both public and private organizations. Corruption is not only harming the people by using any means and taking the lives away or making the lives troublesome, but it also means that we are polluting the environment worse affective and dirty. The people are not aware of the pollution that they use to take the lives of others. They throw the garbage in the open public places. So this is also one type of corruption which we need to remove from us and among us. We need to be aware of this corruption. And to reduce corruption anticorruption measures could be adopted. We need to co- operate each other in building up the just and clean society. He also spoke about the filing of the problem. In this he talked about whom to consult and whom to complain. At the end there was question answer session. The NSS volunteers asked many questions regarding corruption. Program ended at 3 0'clock. The NSS program Officer thanked and congratulated he NSS volunteers for their active participation in the program.