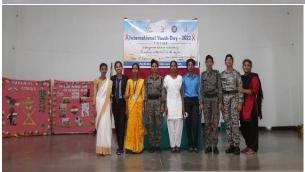

#### **International Youth Day**

College: Ursuline Women's Teachers Training College, Lohardaga

**Venue:** College Auditorium

Date: 12.08.2022

**District:** Lohardaga

The NSS volunteers of Ursuline Women's Teachers' Training College celebrated the International Youth Day on 12.08.2022. Dr. Waghmare Prasad Krishna IAS, DC, Lohardaga was the chief guest. There were many special guests to grace this occasion. Dr. Sr. Shila the principal of B.Ed. and M.Ed. College hosted the chief guest. On this occasion at first the chief guest and the principal planted the oxygen releasing plant (Evergreen tree). Thereafter, to mark the day "Har Ghar Tiranga" Abhiyaan was campaigned in the college premise. We proceeded towards the College Auditorium with flag.

The programme started with the Lighting the lamp and opening dance.