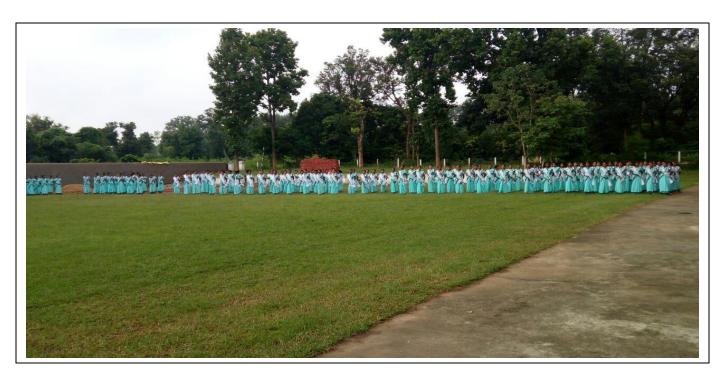

#### Venue- UWTTC, Lohardaga

Theme- The Closing Program "Rashtriya Swachhata Pakhawara" (1-15 August)

On 15<sup>th</sup> of August, the day of Independence the NSS Volunteers took part in March Past. The NSS volunteers together with other students had regular practices in the ground of the college, so that they can do March Past well on 15<sup>th</sup> of August. And really they did very well with great enthusiasm. The chief guest Mr. Dheeraj Prasad Sahu, MP hoisted the flag and delivered his speech which challenged all of us. We were encouraged to do something for our Nation country and society at large. On this great day many invited guests were present. After that the winners of the competition were awarded by our guest of Honor Sr. Helen, the secretary of the College and Dr. Sr. Shila, The Principal of the College. In both the competition 1<sup>st</sup>, 2<sup>nd</sup> and 3<sup>rd</sup> prize was distributed. There after there was group photo session with the winners and other NSS volunteers.