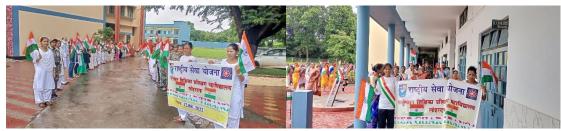

#### Venue- UWTTC, Lohardaga

Theme- The Closing Program "Rashtriya Swachhata Pakhawara" (1-15 August)

On 15<sup>th</sup> of August, the day of Independence the NSS Volunteers took part in March Past. The NSS volunteers together with other students had regular practices in the ground of the college, so that they can do March Past well on 15<sup>th</sup> of August. And really they did very well with great enthusiasm. The chief guest Mr. Dheeraj Prasad Sahu, MP hoisted the flag and delivered his speech which challenged all of us. We were encouraged to do something for our Nation country and society at large. On this great day many invited guests were present. After that the winners of the competition were awarded by our guest of Honor Sr. Helen, the secretary of the College and Dr. Sr. Shila, The Principal of the College. In both the competition 1<sup>st</sup>, 2<sup>nd</sup> and 3<sup>rd</sup> prize was distributed. There after there was group photo session with the winners and other NSS volunteers.