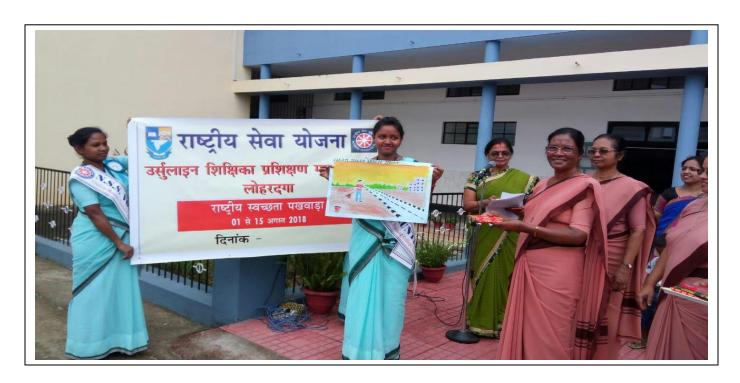

#### Theme- "Swachh Survekshan Grameen Apps 2018."

"SSG 18" apps or "Swachh Survekshan Grameen apps" is an online app launched by 'The Ministry of Drinking Water and Sanitation,' which intends to undertake a ranking of states and Districts on the basis of their performance attained on quantitative and qualitative parameters. The recourse persons for today's program were from e- Governance of India. Mr. Varun Kumar, Miss. Sunita Kujur and other co- staff made us aware about this SSG-18 app. They gave the demonstration on how to download the app. This app would be useful in collecting information from the citizen about the swachh survekshan. This also provided feedback to the government. All the NSS volunteers and other students together with teaching staff participated in this program and downloaded the SSG 18 apps from their mobile phones. The program ended with the vote of thanks delivered by Dr. Sr. Shila, Principal of the College.

Date: 13.08.2018

PRINCIPAL
URSULINE WOMEN'S TEACHERS'
TRAINING COLLEGE
LOHARDAGA, JHARKHAND-835302

Date: 13.08.2018

PRINCIPAL
URSULINE WOMEN'S TEACHERS'
TRAINING COLLEGE
LOHARDAGA, JHARKHAND-835302