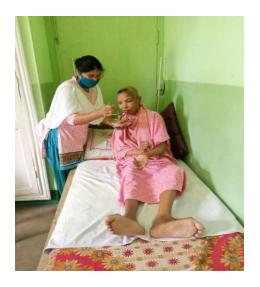

### 2. Activity- Adoption of old Men and Women in the Hospital and in their families, neighbors and relatives.

- The NSS volunteers adopted some of the patients who are old they need care and supports.
- They began to help them by giving the food, medicines, bath and body massage.
- They provided them fruits every day.
- Every day they spend few hours in their services.
- It is really a grace filled lock down for all these sick and the old men and women to be serve by the NSS volunteers.
- They are trying their best to fulfill the motto of NSS "NOT ME BUT YOU".