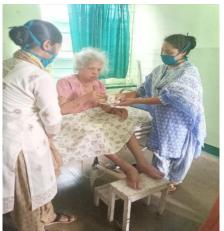

### 2. Activity- Adoption of old Men and Women in the Hospital and in their families, neighbors and relatives.

- The NSS volunteers adopted some of the patients who are old they need care and supports.
- They began to help them by giving the food, medicines, bath and body massage.
- They provided them fruits every day.
- Every day they spend few hours in their services.
- It is really a grace filled lock down for all these sick and the old men and women to be serve by the NSS volunteers.
- They are trying their best to fulfill the motto of NSS "NOT ME BUT YOU".