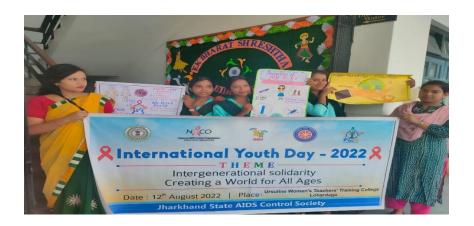

#### The activity observed were:

- 1. Enacting the theme
- 2. Script telling
- 3. Poster making competition on HIV
- 1. The competition began, enacting the theme "Intergenerational Solidarity Creating a world for All Ages". Under this main theme the students enacted on the sub theme "Digital India". This theme motivated and helped the students to take initiative to learn the different apps and get educated through Educational Technology, blended learning, digital native and E-learning. Today the youth is excelling in different field due to digitalization in India. Still, some of the youths in remote area are not getting opportunity to go for the education. We need to strengthen them as far as we can. The competition was between the 4 groups namely St. Angela, St. Ursula, St. Augustine and Fr. John Lambertz groups.

#### 3. Poster Making Competition:

The theme of poster making competition was Awareness towards HIV. It was individual competition.

PRINCIPAL
URSULINE WOMEN'S TEACHERS'
TRAINING COLLEGE
LOHARDAGA, JHARKHAND-835302