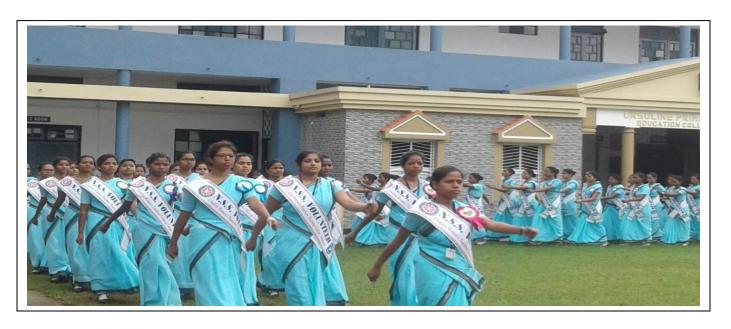

#### Venue- UWTTC, Lohardaga

Theme- The Closing Program "Rashtriya Swachhata Pakhawara" (1-15 August)

On 15<sup>th</sup> of August, the day of Independence the NSS Volunteers took part in March Past. The NSS volunteers together with other students had regular practices in the ground of the college, so that they can do March Past well on 15<sup>th</sup> of August. And really they did very well with great enthusiasm. The chief guest Mr. Dheeraj Prasad Sahu, MP hoisted the flag and delivered his speech which challenged all of us. We were encouraged to do something for our Nation country and society at large. On this great day many invited guests were present. After that the winners of the competition were awarded by our guest of Honor Sr. Helen, the secretary of the College and Dr. Sr. Shila, The Principal of the College. In both the competition 1<sup>st</sup>, 2<sup>nd</sup> and 3<sup>rd</sup> prize was distributed. There after there was group photo session with the winners and other NSS volunteers.