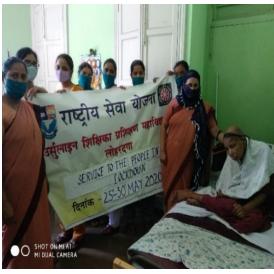

#### **National Service Scheme**

State- Jharkhand

District- Lohardaga

College- Ursuline Women's Teachers' Training College, Lohardaga

Date- 25<sup>th</sup> - 30<sup>th</sup> May 2020

Theme- SERVICE TO THE PEOPLE DURING LOCKDOWN