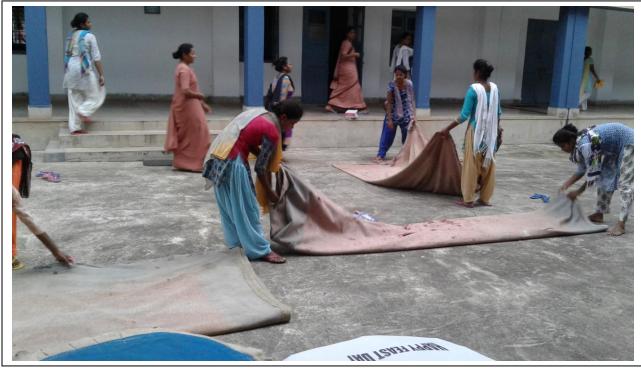

#### Date- 04. 08. 2018

PRINCIPAL
URSULINE WOMEN'S TEACHERS'
TRAINING COLLEGE
LOHARDAGA, JHARKHAND-835302

Venue- UWTTC, Lohardaga campus

Theme: Cleaning the college campus and its surrounding

The NSS volunteers of UWTTC Lohardaga participated in a campus cleaning program under the guidance of Dr. Sr. Shila, principal of the college, Sr. Nirmala, NSS Program Officer, sr. Regina the committee member of NSS and other staff members. Sr. Nirmala divided the Volunteers into small groups and each group members were allocated with different particulars for cleaning such as sickles sacs baskets brooms and dustbins to clean the surroundings. The NSS volunteers cut the grasses of the playground so that we can have March past practices nicely. They also cleaned the gardens of the college and residence. One of the groups cleaned college hall so the on 15<sup>th</sup> of August we can have program. The volunteers also collected some of the renewable such as dry leaves twigs and papers. These wastes materials such as grass and dry leaves were put in big pit and covered with mud so that after few days it may be used as manure. At the end the NSS program officer thanked all the volunteers for their generous services.