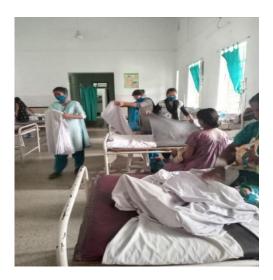

### 2. Activity- Adoption of old Men and Women in the Hospital and in their families, neighbors and relatives.

- The NSS volunteers adopted some of the patients who are old they need care and supports.
- They began to help them by giving the food, medicines, bath and body massage.
- They provided them fruits every day.
- Every day they spend few hours in their services.
- It is really a grace filled lock down for all these sick and the old men and women to be serve by the NSS volunteers.
- They are trying their best to fulfill the motto of NSS "NOT ME BUT YOU".